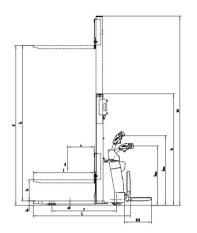

## Product specification

| Model                                              |       |      | SHT15        | SHT16       |
|----------------------------------------------------|-------|------|--------------|-------------|
| Drive                                              |       |      | Electr       | ic          |
| Operator type                                      |       |      | Standing     |             |
| Load capacity                                      | Q     | KG   | 1500         | 1600        |
| Load center distance                               | c     | MM   | 500          | 500         |
| Load distance,centre of drive axle to fork         | X     | MM   | 803          | 791         |
| Wheelbase                                          | y     | MM   | 1218         | 1264.5      |
| Service weight                                     |       | KG   | 630          | 816         |
| Axle loading,laden front/rear                      |       | KG   | 850/1280     | 1181/1235   |
| Axle loading,unladen front/rear                    |       | KG   | 480/150      | 619/201     |
| Tyre type                                          |       |      | polyurethane |             |
| Tyre size, front                                   |       | MM   | φ210x70      | φ210x70     |
| Tyre size,rear                                     |       | MM   | φ74x88       | φ74x72      |
| Additional wheels(castor wheels)                   |       | MM   | φ130x55      | φ130x55     |
| Wheels,number front/rear(x=dive wheels)            |       | MM   | lx,2/2       | 1x,2/4      |
| Max.Lift Height                                    | Н     | MM   | 3013         | 3020        |
| Retracted mast height                              | h1    | MM   | 2067         | 1980        |
| Lift height                                        | h3    | MM   | 2930         | 2930        |
| Height,mast extended                               | h4    | MM   | 3532         | 3445        |
| Height of tiller handle in drive position min./max | h14   | MM   | 1120/1315    | 1165/1370   |
| Lowered height                                     | h13   | MM   | 90           | 90          |
| Overall length                                     | 11    | MM   | 1726         | 1789        |
| Length to face of forks                            | 12    | MM   | 579          | 643         |
| Overall width                                      | b1/b2 | MM   | 850          | 852         |
| Fork dimensions                                    | s/e/l | MM   | 60/170/1150  | 75/170/1150 |
| Fork carriage width                                | b3    | MM   | 680          | 680         |
| Distance between fork-arms                         | b5    | MM   | 570          | 570         |
| Ground clearance, center of wheelbase              | m2    | MM   | 23           | 14          |
| Aisle width for pallets 1000×1200 crossways        | Ast   | MM   | 2733         | 2783.5      |
| Aisle width for pallets 800×1200 crossways         | Ast   | MM   | 2665         | 2720        |
| Turning radius                                     | Wa    | MM   | 1901         | 194B        |
| Travel speed,laden/unladen                         |       | KM/H | 4.0/4.5      | 4.5/5.0     |
| Lifting speed,laden/unladen                        |       | M/S  | 0.085/0.13   | .106/0.175  |
| Lowering speed,laden/unladen                       |       | M/S  | 0.105/0.085  | .105/0.110  |
| Max.gradeability,laden/unladen                     |       | %    | 3/10         | 3/10        |
| Battery voltage/nominal capacity                   |       | V/AH | 24/85AH      | 48/65AH     |
| Battery weight                                     |       | KG   | 47           | 60          |