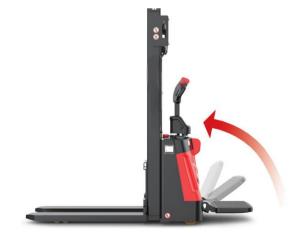

# Comfortable operation with a foldable ride-on pedal

ESR151 adopts user-centric design and offers more comfort for operation via a ride-on