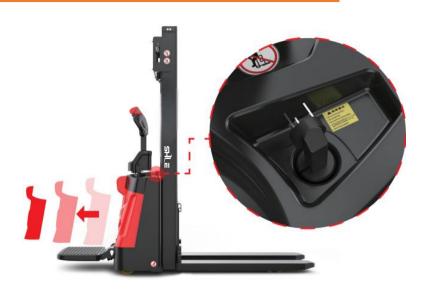

#### Integrated charger

ESR151 is equipped with a 24V/15A integrated charger which provides charging convenience and flexibility in daily usage.