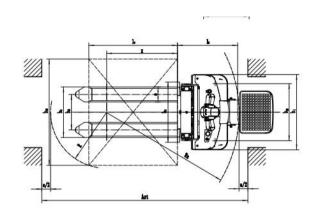

## Product specification

| Model                                              |       |      | SHT15        | SHT16       |
|----------------------------------------------------|-------|------|--------------|-------------|
| Drive                                              |       |      | Electr       | ic          |
| Operator type                                      |       |      | Standing     |             |
| Load capacity                                      | Q     | KG   | 1500         | 1600        |
| Load center distance                               | c     | MM   | 500          | 500         |
| Load distance,centre of drive axle to fork         | X     | MM   | 803          | 791         |
| Wheelbase                                          | y     | MM   | 1218         | 1264.5      |
| Service weight                                     |       | KG   | 630          | 816         |
| Axle loading,laden front/rear                      |       | KG   | 850/1280     | 1181/1235   |
| Axle loading,unladen front/rear                    |       | KG   | 480/150      | 619/201     |
| Tyre type                                          |       |      | polyurethane |             |
| Tyre size, front                                   |       | MM   | φ210x70      | φ210x70     |
| Tyre size,rear                                     |       | MM   | φ74x88       | φ74x72      |
| Additional wheels(castor wheels)                   |       | MM   | φ130x55      | φ130x55     |
| Wheels,number front/rear(x=dive wheels)            |       | MM   | lx,2/2       | 1x,2/4      |
| Max.Lift Height                                    | Н     | MM   | 3013         | 3020        |
| Retracted mast height                              | h1    | MM   | 2067         | 1980        |
| Lift height                                        | h3    | MM   | 2930         | 2930        |
| Height,mast extended                               | h4    | MM   | 3532         | 3445        |
| Height of tiller handle in drive position min./max | h14   | MM   | 1120/1315    | 1165/1370   |
| Lowered height                                     | h13   | MM   | 90           | 90          |
| Overall length                                     | 11    | MM   | 1726         | 1789        |
| Length to face of forks                            | 12    | MM   | 579          | 643         |
| Overall width                                      | b1/b2 | MM   | 850          | 852         |
| Fork dimensions                                    | s/e/l | MM   | 60/170/1150  | 75/170/1150 |
| Fork carriage width                                | b3    | MM   | 680          | 680         |
| Distance between fork-arms                         | b5    | MM   | 570          | 570         |
| Ground clearance, center of wheelbase              | m2    | MM   | 23           | 14          |
| Aisle width for pallets 1000×1200 crossways        | Ast   | MM   | 2733         | 2783.5      |
| Aisle width for pallets 800×1200 crossways         | Ast   | MM   | 2665         | 2720        |
| Turning radius                                     | Wa    | MM   | 1901         | 194B        |
| Travel speed,laden/unladen                         |       | KM/H | 4.0/4.5      | 4.5/5.0     |
| Lifting speed,laden/unladen                        |       | M/S  | 0.085/0.13   | .106/0.175  |
| Lowering speed,laden/unladen                       |       | M/S  | 0.105/0.085  | .105/0.110  |
| Max.gradeability,laden/unladen                     |       | %    | 3/10         | 3/10        |
| Battery voltage/nominal capacity                   |       | V/AH | 24/85AH      | 48/65AH     |
| Battery weight                                     |       | KG   | 47           | 60          |