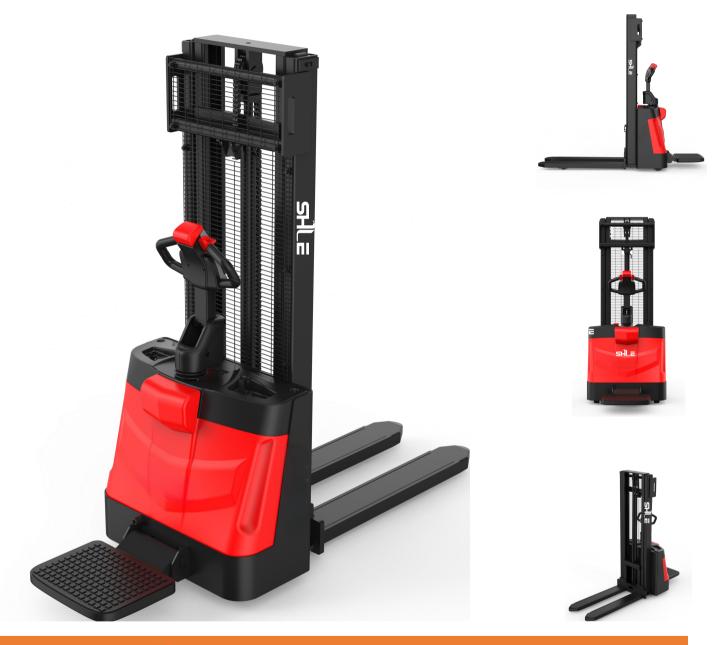

### Company profile

- > SHLE was founded in 2008. An ISO 9001 certificated company, it is a comprehensive R & D and manufacturing factory dealing with some domestic military equipment.
- ➤ Invented and manufactured China's first 48-ton diesel forklift truck (the largest in the country) and 20-ton side forklift truck (the largest in the country)
- ➤ Our factory can provide OEM service, Customizable colors, Customizable Logo, and 95% delivery time rate.

## **FEATURES**