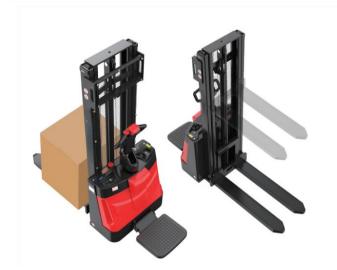

#### Operation safety assurance

SHT is able to automatically switch to the low-speed mode when the height of the forks reaches to 720mm to ensures the operation safety. Also, with iron net covering the mast, the operator is protected from the goods that fall