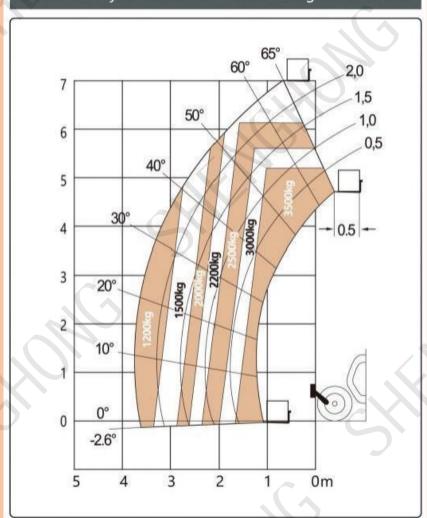

# Product specification

| Max.capa                    |                            |                                   |                          | $3000~\mathrm{kg}$ |            |        |
|-----------------------------|----------------------------|-----------------------------------|--------------------------|--------------------|------------|--------|
| Max.lifting                 |                            | 7 m                               |                          |                    |            |        |
| Max.outr                    |                            |                                   |                          | 2.8m               |            |        |
| Overall length              | 111                        |                                   | 4.65m                    |                    |            |        |
| Length to face of forks     |                            | 11                                |                          | 5.87m              |            |        |
| Overall width               |                            | b1                                |                          | 2.15m              |            |        |
| Overall height              |                            | h17                               |                          | 2.25 m             |            |        |
| Wheelbase                   |                            | у                                 |                          | 2.55 m             |            |        |
| Ground clearance            |                            | m4                                |                          | 0.35 m             |            |        |
| Overall cab width           |                            | b4                                |                          | 0.84m              |            |        |
| Tilt-upangle                |                            | a4                                |                          | 12°                |            |        |
| Tilt-down                   | a5                         |                                   | 114°                     |                    |            |        |
| External turning rad        |                            |                                   | 4.25m                    |                    |            |        |
| Overall w                   |                            |                                   | 7600 kg                  |                    |            |        |
| Tires ty                    |                            |                                   | Pneumatic                |                    |            |        |
| Standard                    |                            |                                   | 16/70-20                 |                    |            |        |
| Forks length/width/section  |                            | 1/e/s                             | 1/e/s 1220 r             |                    | mx125 mm/5 | 0 mm   |
| Liftin                      |                            |                                   | 10s                      |                    |            |        |
| Loweri                      |                            |                                   | 7s                       |                    |            |        |
| Extensi                     |                            |                                   | 12 s                     |                    |            |        |
| Transmissio                 |                            |                                   | Torque converter         |                    |            |        |
| Number of gears(fo          |                            |                                   | 35 km/h                  |                    |            |        |
| Max.travel                  |                            |                                   | Automatic air-cut brake) |                    |            |        |
| Fuel ta                     |                            |                                   |                          | 95L                |            |        |
| ENGINE OPTION               |                            |                                   |                          |                    |            |        |
| Engine                      | Cummins<br>4BT3.9-<br>C100 | YANMAR/<br>Cummins<br>QSB3.9-C100 | Kohler                   | Perkins            | YUCHAI     | YUNNEI |
| Rated power kw              | ı 75                       | 63                                | 55                       | 74.5               | 74KW       | 74KW   |
| Engine emission<br>standard | STAGE II                   | EURO III                          | EPA4                     | EPA4/EURO V        | EUROV      | EUROV  |