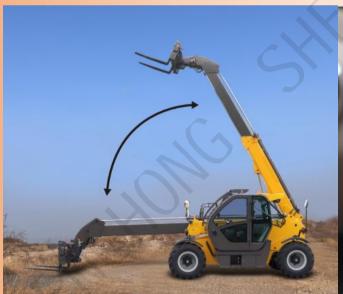

## Driver assistance system

When lowering the loading system, the telescopic arm is automatically retracted. Thus, the load is always guided as close to the vehicle as possible and critical situations do not occur even with maximum payloads.