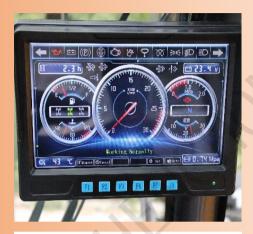

## Technical highlights

The Telescopic forklift has a modern operating concept with a large 7-inch LCD display. The design of the display is simple and intuitive. All important vehicle data and functions are displayed in the main menu. The Brightness can be adjusted and individually adapted to your needs. The optional rear view camera allows for improved rear view.