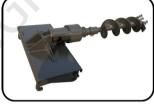

### Machine on tyres with forks - with levelling device Metric

Hydraulic pallet fork

360° Grapple

Auger

4 in 1 Bucket

6 in 1 Bucket

**Grass Fork** 

Wood Fork 1