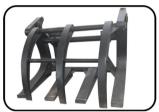

### Machine on tyres with forks - with levelling device Metric

Hydraulic pallet fork

360° Grapple

Auger

4 in 1 Bucket

6 in 1 Bucket

**Grass Fork** 

Wood Fork 1

Wood Fork 2

Wood Fork 3

**Snow Blade** 

Trencher

Open Sweeper

**Closed Sweeper** 

**Dustpan Bucket** 

V Blade