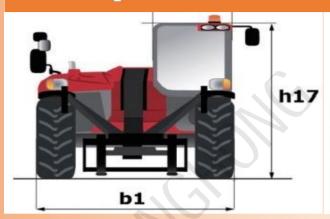

# Product specification

| Max.capa                    |                            |                                   |                          | $3000~\mathrm{kg}$ |            |        |
|-----------------------------|----------------------------|-----------------------------------|--------------------------|--------------------|------------|--------|
| Max.lifting                 |                            | 7 m                               |                          |                    |            |        |
| Max.outr                    |                            |                                   |                          | 2.8m               |            |        |
| Overall length              | 111                        |                                   | 4.65m                    |                    |            |        |
| Length to face of forks     |                            | 11                                |                          | 5.87m              |            |        |
| Overall width               |                            | b1                                |                          | 2.15m              |            |        |
| Overall height              |                            | h17                               |                          | 2.25 m             |            |        |
| Wheelbase                   |                            | у                                 |                          | 2.55 m             |            |        |
| Ground clearance            |                            | m4                                |                          | 0.35 m             |            |        |
| Overall cab width           |                            | b4                                |                          | 0.84m              |            |        |
| Tilt-upangle                |                            | a4                                |                          | 12°                |            |        |
| Tilt-down                   | a5                         |                                   | 114°                     |                    |            |        |
| External turning rad        |                            |                                   | 4.25m                    |                    |            |        |
| Overall w                   |                            |                                   | 7600 kg                  |                    |            |        |
| Tires ty                    |                            |                                   | Pneumatic                |                    |            |        |
| Standard                    |                            |                                   | 16/70-20                 |                    |            |        |
| Forks length/width/section  |                            | 1/e/s                             | 1/e/s 1220 r             |                    | mx125 mm/5 | 0 mm   |
| Liftin                      |                            |                                   | 10s                      |                    |            |        |
| Loweri                      |                            |                                   | 7s                       |                    |            |        |
| Extensi                     |                            |                                   | 12 s                     |                    |            |        |
| Transmissio                 |                            |                                   | Torque converter         |                    |            |        |
| Number of gears(fo          |                            |                                   | 35 km/h                  |                    |            |        |
| Max.travel                  |                            |                                   | Automatic air-cut brake) |                    |            |        |
| Fuel ta                     |                            |                                   |                          | 95L                |            |        |
| ENGINE OPTION               |                            |                                   |                          |                    |            |        |
| Engine                      | Cummins<br>4BT3.9-<br>C100 | YANMAR/<br>Cummins<br>QSB3.9-C100 | Kohler                   | Perkins            | YUCHAI     | YUNNEI |
| Rated power kw              | ı 75                       | 63                                | 55                       | 74.5               | 74KW       | 74KW   |
| Engine emission<br>standard | STAGE II                   | EURO III                          | EPA4                     | EPA4/EURO V        | EUROV      | EUROV  |