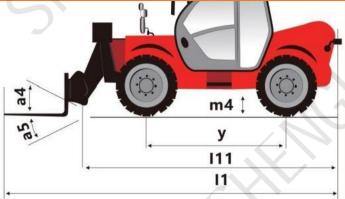

# Product specification

| Max.capa                    |                            |                                   |                          | $3000~\mathrm{kg}$ |            |        |
|-----------------------------|----------------------------|-----------------------------------|--------------------------|--------------------|------------|--------|
| Max.lifting                 |                            | 7 m                               |                          |                    |            |        |
| Max.outr                    |                            |                                   |                          | 2.8m               |            |        |
| Overall length              | 111                        |                                   | 4.65m                    |                    |            |        |
| Length to face of forks     |                            | 11                                |                          | 5.87m              |            |        |
| Overall width               |                            | b1                                |                          | 2.15m              |            |        |
| Overall height              |                            | h17                               |                          | 2.25 m             |            |        |
| Wheelbase                   |                            | у                                 |                          | 2.55 m             |            |        |
| Ground clearance            |                            | m4                                |                          | 0.35 m             |            |        |
| Overall cab width           |                            | b4                                |                          | 0.84m              |            |        |
| Tilt-upangle                |                            | a4                                |                          | 12°                |            |        |
| Tilt-down                   | a5                         |                                   | 114°                     |                    |            |        |
| External turning rad        |                            |                                   | 4.25m                    |                    |            |        |
| Overall w                   |                            |                                   | 7600 kg                  |                    |            |        |
| Tires ty                    |                            |                                   | Pneumatic                |                    |            |        |
| Standard                    |                            |                                   | 16/70-20                 |                    |            |        |
| Forks length/width/section  |                            | 1/e/s                             | 1/e/s 1220 r             |                    | mx125 mm/5 | 0 mm   |
| Liftin                      |                            |                                   | 10s                      |                    |            |        |
| Loweri                      |                            |                                   | 7s                       |                    |            |        |
| Extensi                     |                            |                                   | 12 s                     |                    |            |        |
| Transmissio                 |                            |                                   | Torque converter         |                    |            |        |
| Number of gears(fo          |                            |                                   | 35 km/h                  |                    |            |        |
| Max.travel                  |                            |                                   | Automatic air-cut brake) |                    |            |        |
| Fuel ta                     |                            |                                   |                          | 95L                |            |        |
| ENGINE OPTION               |                            |                                   |                          |                    |            |        |
| Engine                      | Cummins<br>4BT3.9-<br>C100 | YANMAR/<br>Cummins<br>QSB3.9-C100 | Kohler                   | Perkins            | YUCHAI     | YUNNEI |
| Rated power kw              | ı 75                       | 63                                | 55                       | 74.5               | 74KW       | 74KW   |
| Engine emission<br>standard | STAGE II                   | EURO III                          | EPA4                     | EPA4/EURO V        | EUROV      | EUROV  |