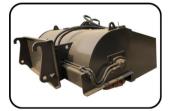

### Machine on tyres with forks - with levelling device Metric

Hydraulic pallet fork

360° Grapple

Auger

4 in 1 Bucket

6 in 1 Bucket

**Grass Fork** 

Wood Fork 1