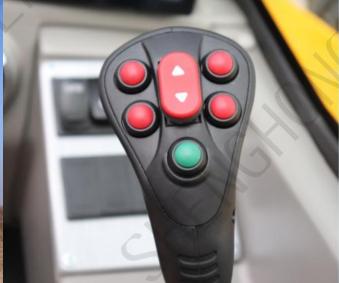

With the ergonomic joystick you have the whole machine under control. With up to 17-function functions, the most important tasks can be done without letting go of the joystick or grabbing it.

With the ergonomic joystick you Have the whole machine under control. With up to 17-functions on The joystick, you have the most Important machine functions at your fingertips.

The cabin is equipped with a so-Called jog dial. This allows all important machine settings, such as the oil quantity of all control circuits, to be conveniently adjusted. The most important operating data can be displayed and adjusted according to the requirements of the driver with the rotary and push wheel.

All switches and buttons of the machine are color-coded so that the driver can find the desired function faster. The buttons with a safety unction are red, the ones for the Hydraulics are green, for the electrics grey and for the drive blue. In order to always be able to use the directional switch even in the dark, all operating elements light up.