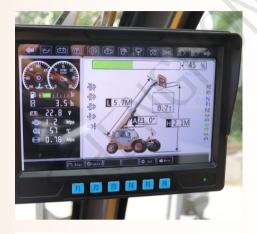

## Technical highlights

The Telescopic forklift has a modern operating concept with a large 7-inch LCD display. The design of the display is simple and intuitive. All important vehicle data and functions are displayed in the main menu. The Brightness can be adjusted and individually adapted to your needs. The optional rear view camera allows for improved rear view.

Via the display and the jog dial, the speed of the working hydraulics for lifting and lowering the lifting arm as well as tilting in and out of the Attachments can be adjusted in Three stages. The driver can therefore always choose the right measure between speed and precision.