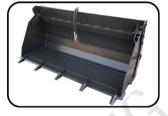

### Machine on tyres with forks - with levelling device Metric

Hydraulic pallet fork

360° Grapple

Auger

4 in 1 Bucket

6 in 1 Bucket

**Grass Fork** 

Wood Fork 1