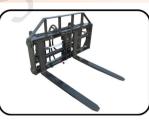

### Machine on tyres with forks - with levelling device Metric

Hydraulic pallet fork

360° Grapple

Auger

4 in 1 Bucket

6 in 1 Bucket

**Grass Fork** 

Wood Fork 1