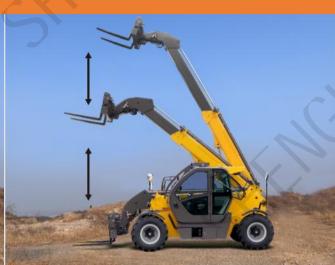

When lifting and lowering the loading system, the attachment is moved up and down in a vertical line, i.e. the telescopic arm automatically extends and retracts and the load is moved up or down in a straight line. down. Thus, the load always remains in the safe area and stacking at high heights is simplified.