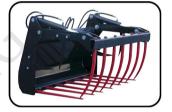

### Machine on tyres with forks - with levelling device Metric

Hydraulic pallet fork

360° Grapple

Auger

4 in 1 Bucket

6 in 1 Bucket

**Grass Fork** 

Wood Fork 1