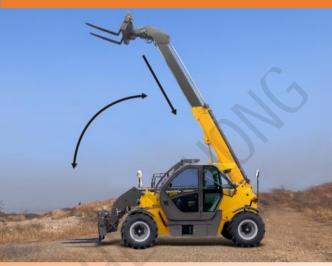

When lifting and lowering the loading system, the attachment is moved up and down in a vertical line, i.e. the telescopic arm automatically extends and retracts and the load is moved up or down in a straight line. down. Thus, the load always remains in the safe area and stacking at high heights is simplified.