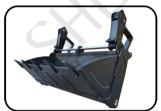

### Machine on tyres with forks - with levelling device Metric

Hydraulic pallet fork

360° Grapple

Auger

4 in 1 Bucket

6 in 1 Bucket

**Grass Fork** 

Wood Fork 1