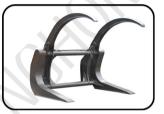

### Machine on tyres with forks - with levelling device Metric

Hydraulic pallet fork

360° Grapple

Auger

4 in 1 Bucket

6 in 1 Bucket

**Grass Fork** 

Wood Fork 1

Wood Fork 2

Wood Fork 3

**Snow Blade** 

Trencher

Open Sweeper

**Closed Sweeper** 

**Dustpan Bucket** 

V Blade