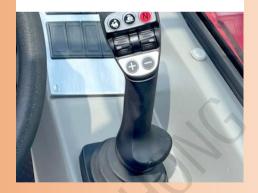

With the ergonomic joystick you have the whole machine under control. With up to 17-function functions, the most important tasks can be done without letting go of the joystick or grabbing it.

With the ergonomic joystick you Have the whole machine under control. With up to 17-functions on The joystick, you have the most Important machine functions at your fingertips.

The cabin is equipped with a so-Called jog dial. This allows all important machine settings, such as the oil quantity of all control circuits, to be conveniently adjusted. The most important operating data can be displayed and adjusted according to the requirements of the driver with the rotary and push wheel.