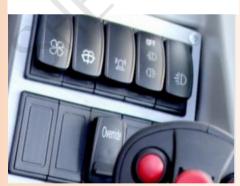

All switches and buttons of the machine are color-coded so that the driver can find the desired function faster. The buttons with a safety unction are red, the ones for the Hydraulics are green, for the electrics grey and for the drive blue. In order to always be able to use the directional switch even in the dark, all operating elements light up.