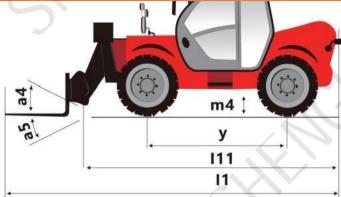

# Product specification

| Max.capacity                        |                                         | 3500 kg                   |
|-------------------------------------|-----------------------------------------|---------------------------|
| Max.liftingheight                   |                                         | 7 m                       |
| Max.outreach                        |                                         | 2.8m                      |
| Overall length to carriage          | 111                                     | 4.65m                     |
| Length to face of forks             | 11                                      | 5.87m                     |
| Overall width                       | b1                                      | 2.15m                     |
| Overall height                      | h17                                     | 2.25 m                    |
| Wheelbase                           | у                                       | 2.55 m                    |
| Ground clearance                    | m4                                      | 0.35 m                    |
| Overall cab width                   | b4                                      | 0.84m                     |
| Tilt-upangle                        | a4                                      | 12°                       |
| Tilt-down angle                     | a5                                      | 114°                      |
| External turning radius(overtyres)  |                                         | 4.25m                     |
| Overall weight                      |                                         | 7600 kg                   |
| Tires type                          |                                         | Pneumatic                 |
| Standard tires                      |                                         | 16/70-20                  |
| Forks length/width/section          | l/e/s                                   | 1220 mmx125 mm/50 mm      |
| Lifting                             | _                                       | 10s                       |
| Lowering                            |                                         | 7s                        |
| Extension                           |                                         | 12 s                      |
| Transmission type                   |                                         | Torque converter          |
| Number of gears(forward /reverse)   |                                         | 35 km/h                   |
| Max.travel speed                    |                                         | Automatic air-cut brake)  |
| Fuel tank                           |                                         | 95L                       |
| ENGINE OPTION                       |                                         |                           |
| Cummins<br>4BT3.9-<br>Engine C100 Q | YANMAR/<br>Cummins Kohler<br>SB3.9-C100 | Perkins YUCHAI YUNNEI     |
| Rated power kw 75                   | 63 55                                   | 74.5 74KW 74KW            |
| Engine emission STAGE II            | EURO III EPA4                           | EPA4/EURO V EURO V EURO V |