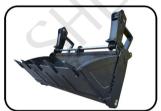

## Machine on tyres with forks - with levelling device Metric

Hydraulic pallet fork

360° Grapple

Auger

4 in 1 Bucket

6 in 1 Bucket

**Grass Fork** 

Wood Fork 1