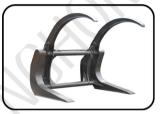

## Machine on tyres with forks - with levelling device Metric

Hydraulic pallet fork

360° Grapple

Auger

4 in 1 Bucket

6 in 1 Bucket

**Grass Fork** 

Wood Fork 1