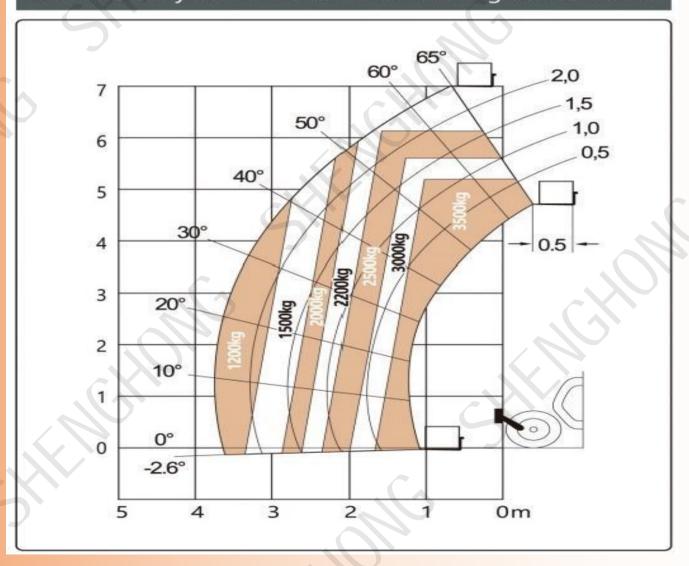

# Product specification

| Max.capacity                        |                                         | 3500 kg                   |
|-------------------------------------|-----------------------------------------|---------------------------|
| Max.liftingheight                   |                                         | 7 m                       |
| Max.outreach                        |                                         | 2.8m                      |
| Overall length to carriage          | 111                                     | 4.65m                     |
| Length to face of forks             | 11                                      | 5.87m                     |
| Overall width                       | b1                                      | 2.15m                     |
| Overall height                      | h17                                     | 2.25 m                    |
| Wheelbase                           | у                                       | 2.55 m                    |
| Ground clearance                    | m4                                      | 0.35 m                    |
| Overall cab width                   | b4                                      | 0.84m                     |
| Tilt-upangle                        | a4                                      | 12°                       |
| Tilt-down angle                     | a5                                      | 114°                      |
| External turning radius(overtyres)  |                                         | 4.25m                     |
| Overall weight                      |                                         | 7600 kg                   |
| Tires type                          |                                         | Pneumatic                 |
| Standard tires                      |                                         | 16/70-20                  |
| Forks length/width/section          | l/e/s                                   | 1220 mmx125 mm/50 mm      |
| Lifting                             | _                                       | 10s                       |
| Lowering                            |                                         | 7s                        |
| Extension                           |                                         | 12 s                      |
| Transmission type                   |                                         | Torque converter          |
| Number of gears(forward /reverse)   |                                         | 35 km/h                   |
| Max.travel speed                    |                                         | Automatic air-cut brake)  |
| Fuel tank                           |                                         | 95L                       |
| ENGINE OPTION                       |                                         |                           |
| Cummins<br>4BT3.9-<br>Engine C100 Q | YANMAR/<br>Cummins Kohler<br>SB3.9-C100 | Perkins YUCHAI YUNNEI     |
| Rated power kw 75                   | 63 55                                   | 74.5 74KW 74KW            |
| Engine emission STAGE II            | EURO III EPA4                           | EPA4/EURO V EURO V EURO V |