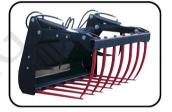

## Machine on tyres with forks - with levelling device Metric

Hydraulic pallet fork

360° Grapple

Auger

4 in 1 Bucket

6 in 1 Bucket

**Grass Fork** 

Wood Fork 1