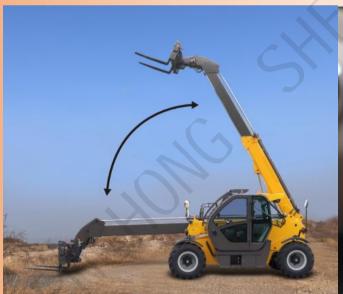

## Driver assistance system

When lowering the loading system, the telescopic arm is automatically retracted. Thus, the load is always guided as close to the vehicle as possible and critical situations do not occur even with maximum payloads.

When lifting and lowering the loading system, the attachment is moved up and down in a vertical line, i.e. the telescopic arm automatically extends and retracts and the load is moved up or down in a straight line. down. Thus, the load always remains in the safe area and stacking at high heights is simplified.