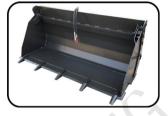

## Machine on tyres with forks - with levelling device Metric

Hydraulic pallet fork

360° Grapple

Auger

4 in 1 Bucket

6 in 1 Bucket

**Grass Fork** 

Wood Fork 1