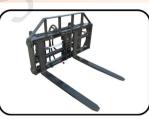

## Machine on tyres with forks - with levelling device Metric

Hydraulic pallet fork

360° Grapple

Auger

4 in 1 Bucket

6 in 1 Bucket

**Grass Fork** 

Wood Fork 1