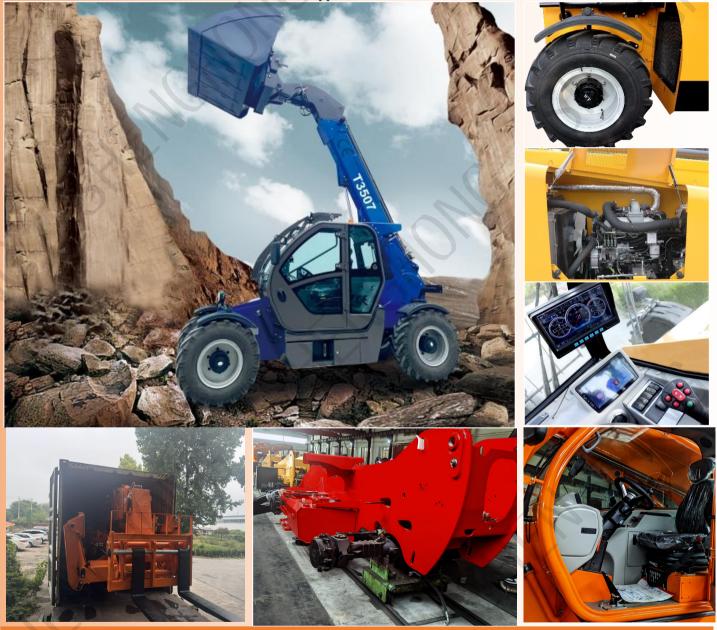

## Technical highlights

The Telescopic forklift has a modern operating concept with a large 7-inch LCD display. The design of the display is simple and intuitive. All important vehicle data and functions are displayed in the main menu. The Brightness can be adjusted and individually adapted to your needs. The optional rear view camera allows for improved rear view.

With the ergonomic joystick you Have the whole machine under control. With up to 17-functions on The joystick, you have the most Important machine functions at your fingertips.

The cabin is equipped with a so-Called jog dial. This allows all important machine settings, such as the oil quantity of all control circuits, to be conveniently adjusted. The most important operating data can be displayed and adjusted according to the requirements of the driver with the rotary and push wheel.

All switches and buttons of the machine are color-coded so that the driver can find the desired function faster. The buttons with a safety unction are red, the ones for the Hydraulics are green, for the electrics grey and for the drive blue. In order to always be able to use the directional switch even in the dark, all operating elements light up.

Via the display and the jog dial, the speed of the working hydraulics for lifting and lowering the lifting arm as well as tilting in and out of the Attachments can be adjusted in Three stages. The driver can therefore always choose the right measure between speed and precision.

Everything in view at all times: All Telescopic forklift have a continuous windscreen, without disturbing cross struts. The disc has been pulled up and down as Far as possible so that the operator can see the locking bolts Immediately when changing Attachment sandal so has the attachment in view at maximum stack height.