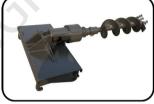

## Machine on tyres with forks - with levelling device Metric

Hydraulic pallet fork

360° Grapple

Auger

4 in 1 Bucket

6 in 1 Bucket

**Grass Fork** 

Wood Fork 1