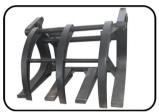

## Machine on tyres with forks - with levelling device Metric

Hydraulic pallet fork

360° Grapple

Auger

4 in 1 Bucket

6 in 1 Bucket

**Grass Fork** 

Wood Fork 1