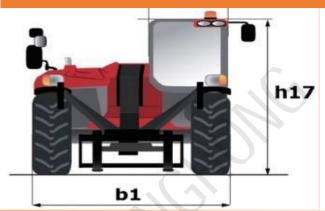

# Product specification

| Max.capacity                        |                                         | 3500 kg                   |
|-------------------------------------|-----------------------------------------|---------------------------|
| Max.liftingheight                   |                                         | 7 m                       |
| Max.outreach                        |                                         | 2.8m                      |
| Overall length to carriage          | 111                                     | 4.65m                     |
| Length to face of forks             | 11                                      | 5.87m                     |
| Overall width                       | b1                                      | 2.15m                     |
| Overall height                      | h17                                     | 2.25 m                    |
| Wheelbase                           | у                                       | 2.55 m                    |
| Ground clearance                    | m4                                      | 0.35 m                    |
| Overall cab width                   | b4                                      | 0.84m                     |
| Tilt-upangle                        | a4                                      | 12°                       |
| Tilt-down angle                     | a5                                      | 114°                      |
| External turning radius(overtyres)  |                                         | 4.25m                     |
| Overall weight                      |                                         | 7600 kg                   |
| Tires type                          |                                         | Pneumatic                 |
| Standard tires                      |                                         | 16/70-20                  |
| Forks length/width/section          | l/e/s                                   | 1220 mmx125 mm/50 mm      |
| Lifting                             | _                                       | 10s                       |
| Lowering                            |                                         | 7s                        |
| Extension                           |                                         | 12 s                      |
| Transmission type                   |                                         | Torque converter          |
| Number of gears(forward /reverse)   |                                         | 35 km/h                   |
| Max.travel speed                    |                                         | Automatic air-cut brake)  |
| Fuel tank                           |                                         | 95L                       |
| ENGINE OPTION                       |                                         |                           |
| Cummins<br>4BT3.9-<br>Engine C100 Q | YANMAR/<br>Cummins Kohler<br>SB3.9-C100 | Perkins YUCHAI YUNNEI     |
| Rated power kw 75                   | 63 55                                   | 74.5 74KW 74KW            |
| Engine emission STAGE II            | EURO III EPA4                           | EPA4/EURO V EURO V EURO V |