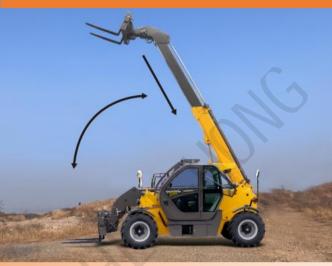

## Driver assistance system

When lowering the loading system, the telescopic arm is automatically retracted. Thus, the load is always guided as close to the vehicle as possible and critical situations do not occur even with maximum payloads.

When lifting and lowering the loading system, the attachment is moved up and down in a vertical line, i.e. the telescopic arm automatically extends and retracts and the load is moved up or down in a straight line. down. Thus, the load always remains in the safe area and stacking at high heights is simplified.