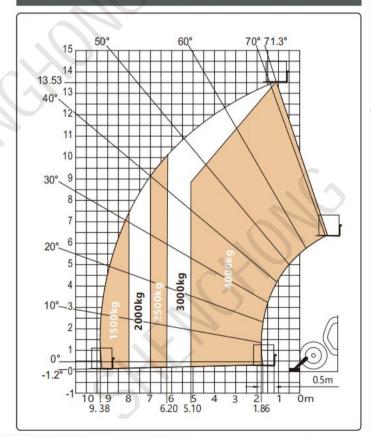

### Machine on lowered stabilisers with forks Metric

Hydraulic pallet fork

360° Grapple

Auger

4 in 1 Bucket

6 in 1 Bucket

**Grass Fork** 

Wood Fork 1