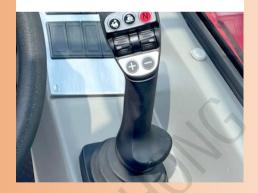

With the ergonomic joystick you Have the whole machine under control. With up to 17-functions on The joystick, you have the most Important machine functions at your fingertips.

The cabin is equipped with a so-Called jog dial. This allows all important machine settings, such as the oil quantity of all control circuits, to be conveniently adjusted. The most important operating data can be displayed and adjusted according to the requirements of the driver with the rotary and push wheel.