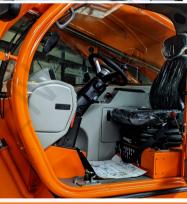

With the ergonomic joystick you have the whole machine under control. With up to 17-function functions, the most important tasks can be done without letting go of the joystick or grabbing it.

## Technical highlights

The Telescopic forklift has a modern operating concept with a large 7-inch LCD display. The design of the display is simple and intuitive. All important vehicle data and functions are displayed in the main menu. The Brightness can be adjusted and individually adapted to your needs. The optional rear view camera allows for improved rear view.

With the ergonomic joystick you Have the whole machine under control. With up to 17-functions on The joystick, you have the most Important machine functions at your fingertips.

The cabin is equipped with a so-Called jog dial. This allows all important machine settings, such as the oil quantity of all control circuits, to be conveniently adjusted. The most important operating data can be displayed and adjusted according to the requirements of the driver with the rotary and push wheel.

All switches and buttons of the machine are color-coded so that the driver can find the desired function faster. The buttons with a safety unction are red, the ones for the Hydraulics are green, for the electrics grey and for the drive blue. In order to always be able to use the directional switch even in the dark, all operating elements light up.

Via the display and the jog dial, the speed of the working hydraulics for lifting and lowering the lifting arm as well as tilting in and out of the Attachments can be adjusted in Three stages. The driver can therefore always choose the right measure between speed and precision.

Everything in view at all times: All Telescopic forklift have a continuous windscreen, without disturbing cross struts. The disc has been pulled up and down as Far as possible so that the operator can see the locking bolts Immediately when changing Attachment sandal so has the attachment in view at maximum stack height.