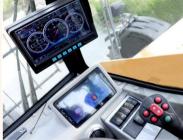

## Technical highlights

The Telescopic forklift has a modern operating concept with a large 7-inch LCD display. The design of the display is simple and intuitive. All important vehicle data and functions are displayed in the main menu. The Brightness can be adjusted and individually adapted to your needs. The optional rear view camera allows for improved rear view.

With the ergonomic joystick you Have the whole machine under control. With up to 17-functions on The joystick, you have the most Important machine functions at your fingertips.

The cabin is equipped with a so-Called jog dial. This allows all important machine settings, such as the oil quantity of all control circuits, to be conveniently adjusted. The most important operating data can be displayed and adjusted according to the requirements of the driver with the rotary and push wheel.

All switches and buttons of the machine are color-coded so that the driver can find the desired function faster. The buttons with a safety unction are red, the ones for the Hydraulics are green, for the electrics grey and for the drive blue. In order to always be able to use the directional switch even in the dark, all operating elements light up.

Via the display and the jog dial, the speed of the working hydraulics for lifting and lowering the lifting arm as well as tilting in and out of the Attachments can be adjusted in Three stages. The driver can therefore always choose the right measure between speed and precision.