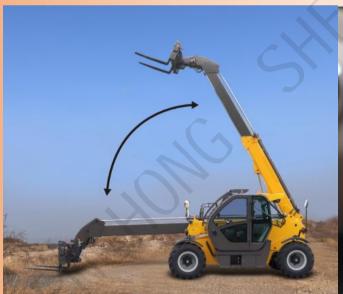

## Driver assistance system

When lowering the loading system, the telescopic arm is automatically retracted. Thus, the load is always guided as close to the vehicle as possible and critical situations do not occur even with maximum payloads.

When lifting and lowering the loading system, the attachment is moved up and down in a vertical line, i.e. the telescopic arm automatically extends and retracts and the load is moved up or down in a straight line. down. Thus, the load always remains in the safe area and stacking at high heights is simplified.

In manual mode, the machine does not perform automatic movements of the loading system. The overload protection is of course still active and stops the charging system as soon as the overload limit is reached