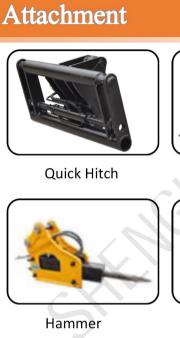

### Machine on lowered stabilisers with forks Metric

Hydraulic pallet fork

360° Grapple

Auger

4 in 1 Bucket

6 in 1 Bucket

**Grass Fork** 

Wood Fork 1