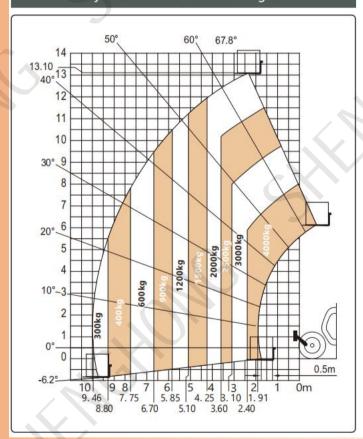

|                        |                        | 95L                     |                |         |        |  |
| ENGINE OPTION              |                        |                        |                         |                |         |        |  |
| Engine                     | Cummins<br>4BT3.9-C125 | Cummins<br>QSB3.9-C125 | Cummins<br>QSF3.8       | Perkins        | YUCHAI  | YUNNEI |  |
| Rated power kw             | 93                     | 93                     | 93                      | 74.5           | 92KW    | 88.3KW |  |
| Engine emission standard   | STAGE II               | EURO III               | EPA4                    | EPA4/EURO<br>V | EUROV   | EUROV  |  |

# Product specification





#### Machine on tyres with forks - with levelling device Metric



### Machine on lowered stabilisers with forks Metric













Hydraulic pallet fork

360° Grapple







Auger

4 in 1 Bucket

6 in 1 Bucket









**Grass Fork** 

Wood Fork 1

Wood Fork 2

Wood Fork 3









**Snow Blade** 

Trencher

Open Sweeper

**Closed Sweeper** 









**Dustpan Bucket** 

V Blade

Platform

**Snow Blower** 









Lawn Mover

Hook

Grass Clip

Snow bucket with wings