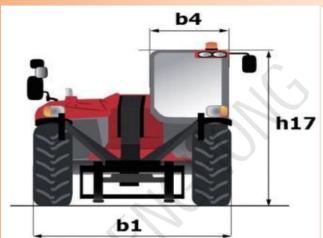

# Product specification

| Max.capacity               |                        | 5                      | 5                       |                | 4000 kg |        |  |
|----------------------------|------------------------|------------------------|-------------------------|----------------|---------|--------|--|
| Max.lifting he             |                        |                        | 13.8m                   |                |         |        |  |
| Max.outreac                | _                      | 7m                     |                         | 7m             |         |        |  |
| Overall length to carriage |                        | 111                    |                         | 6.4m           |         |        |  |
| Length to face of forks    |                        | 11                     |                         | 7.62m          |         |        |  |
| Overall width              |                        | b1                     |                         | 2.4m           |         |        |  |
| Overall height             |                        | h17                    |                         | 2.55 m         |         |        |  |
| Wheelbase                  |                        | у                      |                         | 3.15 m         |         |        |  |
| Ground clearance           |                        | m4                     |                         | 0.38 m         |         |        |  |
| Overall cab width          |                        | b4                     |                         | 0.84m          |         |        |  |
| Tilt-upangle               |                        | a4                     |                         | 12°            |         |        |  |
| Tilt-down ang              | a5                     |                        | 114°                    |                |         |        |  |
| External turning radius    |                        |                        | 4.25m                   |                |         |        |  |
| Overall weig               |                        |                        | 10900 kg                |                |         |        |  |
| Tires type                 |                        |                        | Pneumatic               |                |         |        |  |
| Standard tires             |                        |                        |                         | 440/80-24      |         |        |  |
| Forks length/width         | 1/e/s                  | 1/e/s 1220 mm x 125 m  |                         | 125 mm / 50    | ) mm    |        |  |
| Lifting                    | _                      |                        | 16s                     |                |         |        |  |
| Lowering                   |                        |                        | 12.4s                   |                |         |        |  |
| Extension                  |                        |                        | 17.3 s                  |                |         |        |  |
| Transmission t             |                        |                        | Torque converter        |                |         |        |  |
| Number of gears(forwa      |                        |                        | 40 km/h                 |                |         |        |  |
| Max.travel spo             |                        |                        | Automatic air-cut brake |                |         |        |  |
| Fuel tank                  |                        |                        | 95L                     |                |         |        |  |
| ENGINE OPTION              |                        |                        |                         |                |         |        |  |
| Engine                     | Cummins<br>4BT3.9-C125 | Cummins<br>QSB3.9-C125 | Cummins<br>QSF3.8       | Perkins        | YUCHAI  | YUNNEI |  |
| Rated power kw             | 93                     | 93                     | 93                      | 74.5           | 92KW    | 88.3KW |  |
| Engine emission standard   | STAGE II               | EURO III               | EPA4                    | EPA4/EURO<br>V | EUROV   | EUROV  |  |