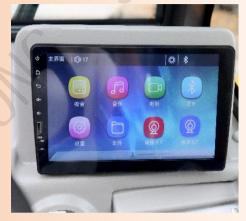

## Technical highlights

The Telescopic forklift has a modern operating concept with a large 7-inch LCD display. The design of the display is simple and intuitive. All important vehicle data and functions are displayed in the main menu. The Brightness can be adjusted and individually adapted to your needs. The optional rear view camera allows for improved rear view.