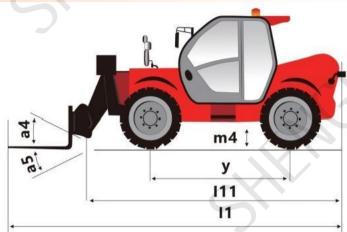

# Product specification

| Max.capacity               |                        | 5                      | 5                       |                | 4000 kg |        |  |
|----------------------------|------------------------|------------------------|-------------------------|----------------|---------|--------|--|
| Max.lifting he             |                        |                        | 13.8m                   |                |         |        |  |
| Max.outreac                | _                      | 7m                     |                         | 7m             |         |        |  |
| Overall length to carriage |                        | 111                    |                         | 6.4m           |         |        |  |
| Length to face of forks    |                        | 11                     |                         | 7.62m          |         |        |  |
| Overall width              |                        | b1                     |                         | 2.4m           |         |        |  |
| Overall height             |                        | h17                    |                         | 2.55 m         |         |        |  |
| Wheelbase                  |                        | у                      |                         | 3.15 m         |         |        |  |
| Ground clearance           |                        | m4                     |                         | 0.38 m         |         |        |  |
| Overall cab width          |                        | b4                     |                         | 0.84m          |         |        |  |
| Tilt-upangle               |                        | a4                     |                         | 12°            |         |        |  |
| Tilt-down ang              | a5                     |                        | 114°                    |                |         |        |  |
| External turning radius    |                        |                        | 4.25m                   |                |         |        |  |
| Overall weig               |                        |                        | 10900 kg                |                |         |        |  |
| Tires type                 |                        |                        | Pneumatic               |                |         |        |  |
| Standard tires             |                        |                        |                         | 440/80-24      |         |        |  |
| Forks length/width         | 1/e/s                  | 1/e/s 1220 mm x 125 m  |                         | 125 mm / 50    | ) mm    |        |  |
| Lifting                    | _                      |                        | 16s                     |                |         |        |  |
| Lowering                   |                        |                        | 12.4s                   |                |         |        |  |
| Extension                  |                        |                        | 17.3 s                  |                |         |        |  |
| Transmission t             |                        |                        | Torque converter        |                |         |        |  |
| Number of gears(forwa      |                        |                        | 40 km/h                 |                |         |        |  |
| Max.travel spo             |                        |                        | Automatic air-cut brake |                |         |        |  |
| Fuel tank                  |                        |                        | 95L                     |                |         |        |  |
| ENGINE OPTION              |                        |                        |                         |                |         |        |  |
| Engine                     | Cummins<br>4BT3.9-C125 | Cummins<br>QSB3.9-C125 | Cummins<br>QSF3.8       | Perkins        | YUCHAI  | YUNNEI |  |
| Rated power kw             | 93                     | 93                     | 93                      | 74.5           | 92KW    | 88.3KW |  |
| Engine emission standard   | STAGE II               | EURO III               | EPA4                    | EPA4/EURO<br>V | EUROV   | EUROV  |  |