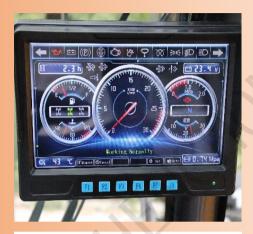

## Technical highlights

The Telescopic forklift has a modern operating concept with a large 7-inch LCD display. The design of the display is simple and intuitive. All important vehicle data and functions are displayed in the main menu. The Brightness can be adjusted and individually adapted to your needs. The optional rear view camera allows for improved rear view.

Via the display and the jog dial, the speed of the working hydraulics for lifting and lowering the lifting arm as well as tilting in and out of the Attachments can be adjusted in Three stages. The driver can therefore always choose the right measure between speed and precision.