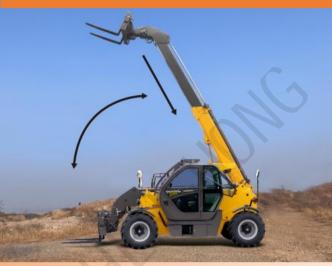

### Driver assistance system

When lowering the loading system, the telescopic arm is automatically retracted. Thus, the load is always guided as close to the vehicle as possible and critical situations do not occur even with maximum payloads.

When lifting and lowering the loading system, the attachment is moved up and down in a vertical line, i.e. the telescopic arm automatically extends and retracts and the load is moved up or down in a straight line. down. Thus, the load always remains in the safe area and stacking at high heights is simplified.