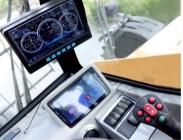

## Technical highlights

The Telescopic forklift has a modern operating concept with a large 7-inch LCD display. The design of the display is simple and intuitive. All important vehicle data and functions are displayed in the main menu. The Brightness can be adjusted and individually adapted to your needs. The optional rear view camera allows for improved rear view.

With the ergonomic joystick you Have the whole machine under control. With up to 17-functions on The joystick, you have the most Important machine functions at your fingertips.

The cabin is equipped with a so-Called jog dial. This allows all important machine settings, such as the oil quantity of all control circuits, to be conveniently adjusted. The most important operating data can be displayed and adjusted according to the requirements of the driver with the rotary and push wheel.

All switches and buttons of the machine are color-coded so that the driver can find the desired function faster. The buttons with a safety unction are red, the ones for the Hydraulics are green, for the electrics grey and for the drive blue. In order to always be able to use the directional switch even in the dark, all operating elements light up.

Via the display and the jog dial, the speed of the working hydraulics for lifting and lowering the lifting arm as well as tilting in and out of the Attachments can be adjusted in Three stages. The driver can therefore always choose the right measure between speed and precision.