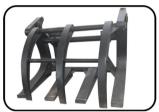

#### Machine on lowered stabilisers with forks Metric

Hydraulic pallet fork

360° Grapple

Auger

4 in 1 Bucket

6 in 1 Bucket

**Grass Fork** 

Wood Fork 1