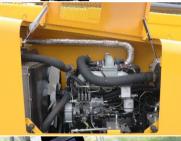

# Product specification

| Max.capacity                       |                                    | 4000 kg                   |
|------------------------------------|------------------------------------|---------------------------|
| Max.lifting height                 |                                    | 16.8m                     |
| Max.outreach                       |                                    | 12.8m                     |
| Overall length to carriage         | 111                                | 6.4m                      |
| Length to face of forks            | 11                                 | 7.62m                     |
| Overall width                      | b1                                 | 2.4m                      |
| Overall height                     | h17                                | 2.55 m                    |
| Wheelbase                          | у                                  | 3.15 m                    |
| Ground clearance                   | m4                                 | 0.38 m                    |
| Overall cab width                  | b4                                 | 0.84m                     |
| Tilt-upangle                       | a4                                 | 12°                       |
| Tilt-down angle                    | a5                                 | 114°                      |
| External turning radius(overtyres) |                                    | 4.10m                     |
| Overall weight                     |                                    | 11870 kg                  |
| Tires type                         |                                    | Pneumatic                 |
| Standard tires                     |                                    | 16/70 - 24                |
| Forks length/width/section         | 1/e/s                              | 1220 mm x 125 mm / 50 mm  |
| Lifting                            | _                                  | 16s                       |
| Lowering                           |                                    | 12s                       |
| Extension                          |                                    | 16 s                      |
| Transmission type                  |                                    | Torque converter          |
| Number of gears(forward /reverse)  |                                    | 40 km/h                   |
| Max.travel speed                   |                                    | Automatic air-cut brake   |
| Fuel tank                          |                                    | 95L                       |
| ENGINE OPTION                      | C                                  |                           |
| Cummins<br>Engine 4BT3.9-C125 C    | Cummins Cummi<br>QSB3.9-C125 QSF3. | PARVING VIII HAI VIIIVIFI |
| Rated power kw 93                  | 93 93                              | 74.5 92KW 88KW            |
| Engine emission STAGE II           | EURO III EPA4                      | EPA4/EUROV EUROV EUROV    |