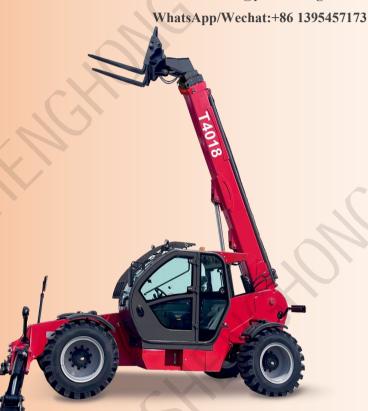

# Product specification

| Max.capacity                       |                                    | 4000 kg                   |
|------------------------------------|------------------------------------|---------------------------|
| Max.lifting height                 |                                    | 16.8m                     |
| Max.outreach                       |                                    | 12.8m                     |
| Overall length to carriage         | 111                                | 6.4m                      |
| Length to face of forks            | 11                                 | 7.62m                     |
| Overall width                      | b1                                 | 2.4m                      |
| Overall height                     | h17                                | 2.55 m                    |
| Wheelbase                          | у                                  | 3.15 m                    |
| Ground clearance                   | m4                                 | 0.38 m                    |
| Overall cab width                  | b4                                 | 0.84m                     |
| Tilt-upangle                       | a4                                 | 12°                       |
| Tilt-down angle                    | a5                                 | 114°                      |
| External turning radius(overtyres) |                                    | 4.10m                     |
| Overall weight                     |                                    | 11870 kg                  |
| Tires type                         |                                    | Pneumatic                 |
| Standard tires                     |                                    | 16/70 - 24                |
| Forks length/width/section         | 1/e/s                              | 1220 mm x 125 mm / 50 mm  |
| Lifting                            | _                                  | 16s                       |
| Lowering                           |                                    | 12s                       |
| Extension                          |                                    | 16 s                      |
| Transmission type                  |                                    | Torque converter          |
| Number of gears(forward /reverse)  |                                    | 40 km/h                   |
| Max.travel speed                   |                                    | Automatic air-cut brake   |
| Fuel tank                          |                                    | 95L                       |
| ENGINE OPTION                      | C                                  |                           |
| Cummins<br>Engine 4BT3.9-C125 C    | Cummins Cummi<br>QSB3.9-C125 QSF3. | PARVING VIII HAI VIIIVIFI |
| Rated power kw 93                  | 93 93                              | 74.5 92KW 88KW            |
| Engine emission STAGE II           | EURO III EPA4                      | EPA4/EUROV EUROV EUROV    |