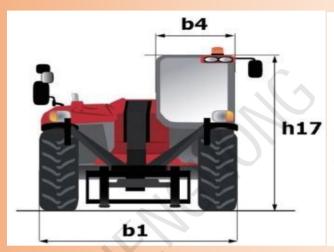

# Product specification

| Max.capacity                       |                                    | 4000 kg                   |
|------------------------------------|------------------------------------|---------------------------|
| Max.lifting height                 |                                    | 16.8m                     |
| Max.outreach                       |                                    | 12.8m                     |
| Overall length to carriage         | 111                                | 6.4m                      |
| Length to face of forks            | 11                                 | 7.62m                     |
| Overall width                      | b1                                 | 2.4m                      |
| Overall height                     | h17                                | 2.55 m                    |
| Wheelbase                          | у                                  | 3.15 m                    |
| Ground clearance                   | m4                                 | 0.38 m                    |
| Overall cab width                  | b4                                 | 0.84m                     |
| Tilt-upangle                       | a4                                 | 12°                       |
| Tilt-down angle                    | a5                                 | 114°                      |
| External turning radius(overtyres) |                                    | 4.10m                     |
| Overall weight                     |                                    | 11870 kg                  |
| Tires type                         |                                    | Pneumatic                 |
| Standard tires                     |                                    | 16/70 - 24                |
| Forks length/width/section         | 1/e/s                              | 1220 mm x 125 mm / 50 mm  |
| Lifting                            | _                                  | 16s                       |
| Lowering                           |                                    | 12s                       |
| Extension                          |                                    | 16 s                      |
| Transmission type                  |                                    | Torque converter          |
| Number of gears(forward /reverse)  |                                    | 40 km/h                   |
| Max.travel speed                   |                                    | Automatic air-cut brake   |
| Fuel tank                          |                                    | 95L                       |
| ENGINE OPTION                      | C                                  |                           |
| Cummins<br>Engine 4BT3.9-C125 C    | Cummins Cummi<br>QSB3.9-C125 QSF3. | PARVING VIII HAI VIIIVIFI |
| Rated power kw 93                  | 93 93                              | 74.5 92KW 88KW            |
| Engine emission STAGE II           | EURO III EPA4                      | EPA4/EUROV EUROV EUROV    |