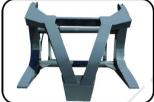

| Automatic air-cut brake   |
| Fuel tank                          |                                    | 95L                       |
| ENGINE OPTION                      | C                                  |                           |
| Cummins<br>Engine 4BT3.9-C125 C    | Cummins Cummi<br>QSB3.9-C125 QSF3. | PARVING VIII HAI VIIIVIFI |
| Rated power kw 93                  | 93 93                              | 74.5 92KW 88KW            |
| Engine emission STAGE II           | EURO III EPA4                      | EPA4/EUROV EUROV EUROV    |

# Product specification





#### Machine on tyres with forks - with levelling device Metric



#### Machine on lowered stabilisers with forks Metric













Hydraulic pallet fork

360° Grapple







Auger

4 in 1 Bucket

6 in 1 Bucket









**Grass Fork** 

Wood Fork 1

Wood Fork 2

Wood Fork 3









**Snow Blade** 

Trencher

Open Sweeper

**Closed Sweeper** 









**Dustpan Bucket** 

V Blade

Platform

**Snow Blower** 









Lawn Mover

Hook

Grass Clip

Snow bucket with wings