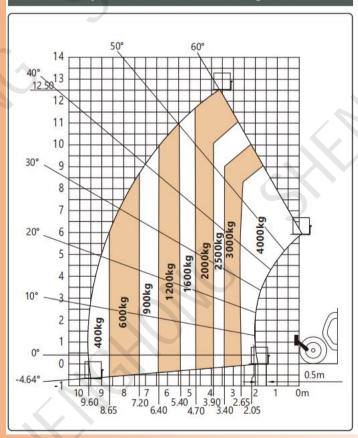

# Product specification

| Max.capacity                       |                                    | 4000 kg                   |
|------------------------------------|------------------------------------|---------------------------|
| Max.lifting height                 |                                    | 16.8m                     |
| Max.outreach                       |                                    | 12.8m                     |
| Overall length to carriage         | 111                                | 6.4m                      |
| Length to face of forks            | 11                                 | 7.62m                     |
| Overall width                      | b1                                 | 2.4m                      |
| Overall height                     | h17                                | 2.55 m                    |
| Wheelbase                          | у                                  | 3.15 m                    |
| Ground clearance                   | m4                                 | 0.38 m                    |
| Overall cab width                  | b4                                 | 0.84m                     |
| Tilt-upangle                       | a4                                 | 12°                       |
| Tilt-down angle                    | a5                                 | 114°                      |
| External turning radius(overtyres) |                                    | 4.10m                     |
| Overall weight                     |                                    | 11870 kg                  |
| Tires type                         |                                    | Pneumatic                 |
| Standard tires                     |                                    | 16/70 - 24                |
| Forks length/width/section         | 1/e/s                              | 1220 mm x 125 mm / 50 mm  |
| Lifting                            | _                                  | 16s                       |
| Lowering                           |                                    | 12s                       |
| Extension                          |                                    | 16 s                      |
| Transmission type                  |                                    | Torque converter          |
| Number of gears(forward /reverse)  |                                    | 40 km/h                   |
| Max.travel speed                   |                                    | Automatic air-cut brake   |
| Fuel tank                          |                                    | 95L                       |
| ENGINE OPTION                      | C                                  |                           |
| Cummins<br>Engine 4BT3.9-C125 C    | Cummins Cummi<br>QSB3.9-C125 QSF3. | PARVING VIII HAI VIIIVIFI |
| Rated power kw 93                  | 93 93                              | 74.5 92KW 88KW            |
| Engine emission STAGE II           | EURO III EPA4                      | EPA4/EUROV EUROV EUROV    |