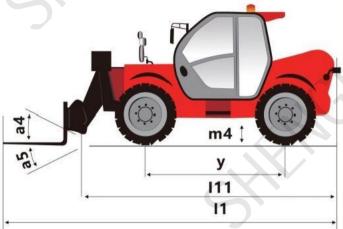

# Product specification

| Max.capacity                       |                                    | 4000 kg                   |
|------------------------------------|------------------------------------|---------------------------|
| Max.lifting height                 |                                    | 16.8m                     |
| Max.outreach                       |                                    | 12.8m                     |
| Overall length to carriage         | 111                                | 6.4m                      |
| Length to face of forks            | 11                                 | 7.62m                     |
| Overall width                      | b1                                 | 2.4m                      |
| Overall height                     | h17                                | 2.55 m                    |
| Wheelbase                          | у                                  | 3.15 m                    |
| Ground clearance                   | m4                                 | 0.38 m                    |
| Overall cab width                  | b4                                 | 0.84m                     |
| Tilt-upangle                       | a4                                 | 12°                       |
| Tilt-down angle                    | a5                                 | 114°                      |
| External turning radius(overtyres) |                                    | 4.10m                     |
| Overall weight                     |                                    | 11870 kg                  |
| Tires type                         |                                    | Pneumatic                 |
| Standard tires                     |                                    | 16/70 - 24                |
| Forks length/width/section         | 1/e/s                              | 1220 mm x 125 mm / 50 mm  |
| Lifting                            | _                                  | 16s                       |
| Lowering                           |                                    | 12s                       |
| Extension                          |                                    | 16 s                      |
| Transmission type                  |                                    | Torque converter          |
| Number of gears(forward /reverse)  |                                    | 40 km/h                   |
| Max.travel speed                   |                                    | Automatic air-cut brake   |
| Fuel tank                          |                                    | 95L                       |
| ENGINE OPTION                      | C                                  |                           |
| Cummins<br>Engine 4BT3.9-C125 C    | Cummins Cummi<br>QSB3.9-C125 QSF3. | PARVING VIII HAI VIIIVIFI |
| Rated power kw 93                  | 93 93                              | 74.5 92KW 88KW            |
| Engine emission STAGE II           | EURO III EPA4                      | EPA4/EUROV EUROV EUROV    |