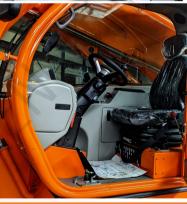

## Technical highlights

The Telescopic forklift has a modern operating concept with a large 7-inch LCD display. The design of the display is simple and intuitive. All important vehicle data and functions are displayed in the main menu. The Brightness can be adjusted and individually adapted to your needs. The optional rear view camera allows for improved rear view.

With the ergonomic joystick you Have the whole machine under control. With up to 17-functions on The joystick, you have the most Important machine functions at your fingertips.

The cabin is equipped with a so-Called jog dial. This allows all important machine settings, such as the oil quantity of all control circuits, to be conveniently adjusted. The most important operating data can be displayed and adjusted according to the requirements of the driver with the rotary and push wheel.

All switches and buttons of the machine are color-coded so that the driver can find the desired function faster. The buttons with a safety unction are red, the ones for the Hydraulics are green, for the electrics grey and for the drive blue. In order to always be able to use the directional switch even in the dark, all operating elements light up.

Via the display and the jog dial, the speed of the working hydraulics for lifting and lowering the lifting arm as well as tilting in and out of the Attachments can be adjusted in Three stages. The driver can therefore always choose the right measure between speed and precision.

Everything in view at all times: All Telescopic forklift have a continuous windscreen, without disturbing cross struts. The disc has been pulled up and down as Far as possible so that the operator can see the locking bolts Immediately when changing Attachment sandal so has the attachment in view at maximum stack height.