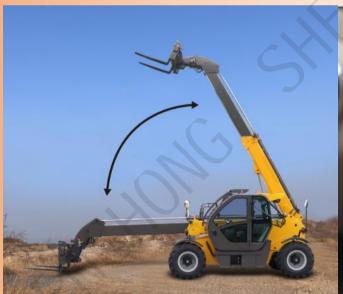

### Driver assistance system

When lowering the loading system, the telescopic arm is automatically retracted. Thus, the load is always guided as close to the vehicle as possible and critical situations do not occur even with maximum payloads.