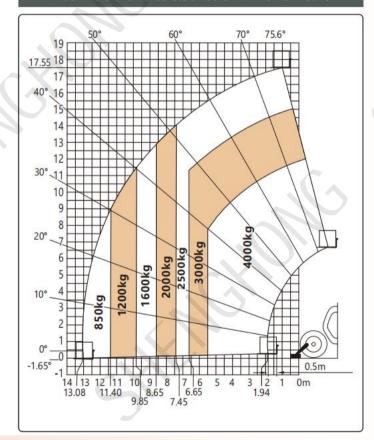

# Product specification

| Max.capacity                       |                                    | 4000 kg                   |
|------------------------------------|------------------------------------|---------------------------|
| Max.lifting height                 |                                    | 16.8m                     |
| Max.outreach                       |                                    | 12.8m                     |
| Overall length to carriage         | 111                                | 6.4m                      |
| Length to face of forks            | 11                                 | 7.62m                     |
| Overall width                      | b1                                 | 2.4m                      |
| Overall height                     | h17                                | 2.55 m                    |
| Wheelbase                          | у                                  | 3.15 m                    |
| Ground clearance                   | m4                                 | 0.38 m                    |
| Overall cab width                  | b4                                 | 0.84m                     |
| Tilt-upangle                       | a4                                 | 12°                       |
| Tilt-down angle                    | a5                                 | 114°                      |
| External turning radius(overtyres) |                                    | 4.10m                     |
| Overall weight                     |                                    | 11870 kg                  |
| Tires type                         |                                    | Pneumatic                 |
| Standard tires                     |                                    | 16/70 - 24                |
| Forks length/width/section         | 1/e/s                              | 1220 mm x 125 mm / 50 mm  |
| Lifting                            | _                                  | 16s                       |
| Lowering                           |                                    | 12s                       |
| Extension                          |                                    | 16 s                      |
| Transmission type                  |                                    | Torque converter          |
| Number of gears(forward /reverse)  |                                    | 40 km/h                   |
| Max.travel speed                   |                                    | Automatic air-cut brake   |
| Fuel tank                          |                                    | 95L                       |
| ENGINE OPTION                      | C                                  |                           |
| Cummins<br>Engine 4BT3.9-C125 C    | Cummins Cummi<br>QSB3.9-C125 QSF3. | PARVING VIII HAI VIIIVIFI |
| Rated power kw 93                  | 93 93                              | 74.5 92KW 88KW            |
| Engine emission STAGE II           | EURO III EPA4                      | EPA4/EUROV EUROV EUROV    |

#### Machine on tyres with forks - with levelling device Metric

#### Machine on lowered stabilisers with forks Metric

Hydraulic pallet fork

360° Grapple

Auger

4 in 1 Bucket

6 in 1 Bucket

**Grass Fork** 

Wood Fork 1