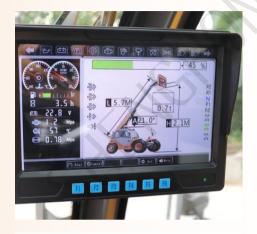

# Technical highlights

The Telescopic forklift has a modern operating concept with a large 7-inch LCD display. The design of the display is simple and intuitive. All important vehicle data and functions are displayed in the main menu. The Brightness can be adjusted and individually adapted to your needs. The optional rear view camera allows for improved rear view.

Via the display and the jog dial, the speed of the working hydraulics for lifting and lowering the lifting arm as well as tilting in and out of the Attachments can be adjusted in Three stages. The driver can therefore always choose the right measure between speed and precision.