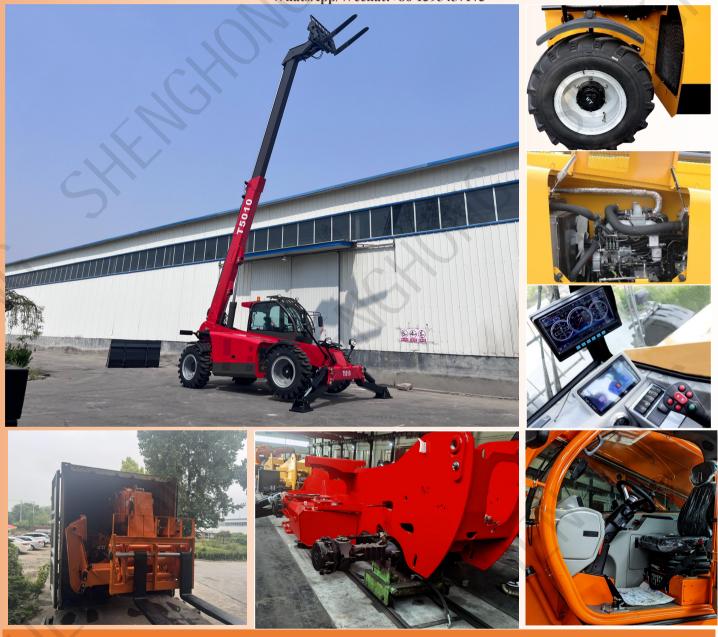

## Driver assistance system

When lowering the loading system, the telescopic arm is automatically retracted. Thus, the load is always guided as close to the vehicle as possible and critical situations do not occur even with maximum payloads.

When lifting and lowering the loading system, the attachment is moved up and down in a vertical line, i.e. the telescopic arm automatically extends and retracts and the load is moved up or down in a straight line. down. Thus, the load always remains in the safe area and stacking at high heights is simplified.

In manual mode, the machine does not perform automatic movements of the loading system. The overload protection is of course still active and stops the charging system as soon as the overload limit is reached

With the ergonomic joystick you have the whole machine under control. With up to 17-function functions, the most important tasks can be done without letting go of the joystick or grabbing it.

# Technical highlights

The Telescopic forklift has a modern operating concept with a large 7-inch LCD display. The design of the display is simple and intuitive. All important vehicle data and functions are displayed in the main menu. The Brightness can be adjusted and individually adapted to your needs. The optional rear view camera allows for improved rear view.

With the ergonomic joystick you Have the whole machine under control. With up to 17-functions on The joystick, you have the most Important machine functions at your fingertips.

The cabin is equipped with a so-Called jog dial. This allows all important machine settings, such as the oil quantity of all control circuits, to be conveniently adjusted. The most important operating data can be displayed and adjusted according to the requirements of the driver with the rotary and push wheel.

All switches and buttons of the machine are color-coded so that the driver can find the desired function faster. The buttons with a safety unction are red, the ones for the Hydraulics are green, for the electrics grey and for the drive blue. In order to always be able to use the directional switch even in the dark, all operating elements light up.

Via the display and the jog dial, the speed of the working hydraulics for lifting and lowering the lifting arm as well as tilting in and out of the Attachments can be adjusted in Three stages. The driver can therefore always choose the right measure between speed and precision.

Everything in view at all times: All Telescopic forklift have a continuous windscreen, without disturbing cross struts. The disc has been pulled up and down as Far as possible so that the operator can see the locking bolts Immediately when changing Attachment sandal so has the attachment in view at maximum stack height.