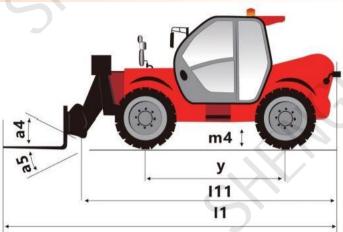

# Product specification

| Max.capacity               |                        |                        |                          | 5                       | 000 kg |        |  |
|----------------------------|------------------------|------------------------|--------------------------|-------------------------|--------|--------|--|
| Max.lifting he             |                        |                        | 9.8m                     |                         |        |        |  |
| Max.outrea                 | <b>^</b>               |                        | 4.5m                     |                         |        |        |  |
| Overall length to carriage |                        | 111                    |                          | 6.4m                    |        |        |  |
| Length to face of forks    |                        | 11                     |                          |                         | 7.62m  |        |  |
| Overall width              |                        | b1                     |                          | 2.4m                    |        |        |  |
| Overall height             |                        | h17                    |                          | 2.55 m                  |        |        |  |
| Wheelbase                  |                        | у                      |                          | 3.15 m                  |        |        |  |
| Ground clearance           |                        | m4                     |                          | 0.35 m                  |        |        |  |
| Overall cab width          |                        | b4                     |                          | 0.84m                   |        |        |  |
| Tilt-upangle               |                        | a4                     |                          | 12°                     |        |        |  |
| Tilt-down angle            |                        | a5                     |                          | 114°                    |        |        |  |
| External turning radiu     |                        |                        | 4.25m                    |                         |        |        |  |
| Overall weig               |                        |                        | 12800 kg                 |                         |        |        |  |
| Tires type                 |                        |                        | Pneumatic                |                         |        |        |  |
| Standard tir               |                        |                        | 16/70-20                 |                         |        |        |  |
| Forks length/width         | 1/e/s                  |                        | 1220 mm x 125 mm / 50 mm |                         |        |        |  |
| Lifting                    |                        |                        | 18s                      |                         |        |        |  |
| Lowering                   |                        |                        | 14.4s                    |                         |        |        |  |
| Extension                  |                        |                        | 17.9 s                   |                         |        |        |  |
| Transmission               |                        |                        | Torque converter         |                         |        |        |  |
| Number of gears(forw       |                        |                        | 40 km/h                  |                         |        |        |  |
| Max.travel speed           |                        |                        |                          | Automatic air-cut brake |        |        |  |
| Fuel tank                  |                        |                        | 95L                      |                         |        |        |  |
| ENGINE OPTION              |                        |                        |                          |                         |        |        |  |
| Engine                     | Cummins<br>4BT3.9-C125 | Cummins<br>QSB3.9-C125 | Cummins<br>QSF3.8        | Perkins                 | YUCHAI | YUNNEI |  |
| Rated power kw             | 93                     | 93                     | 93                       | 74.5                    | 92KW   | 88.3KW |  |
| Engine emission standard   | STAGE II               | EURO III               | EPA4                     | EPA4/EURO<br>V          | EUROV  | EUROV  |  |