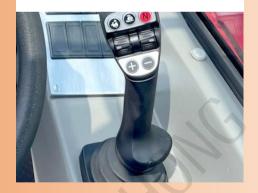

With the ergonomic joystick you have the whole machine under control. With up to 17-function functions, the most important tasks can be done without letting go of the joystick or grabbing it.

With the ergonomic joystick you Have the whole machine under control. With up to 17-functions on The joystick, you have the most Important machine functions at your fingertips.

The cabin is equipped with a so-Called jog dial. This allows all important machine settings, such as the oil quantity of all control circuits, to be conveniently adjusted. The most important operating data can be displayed and adjusted according to the requirements of the driver with the rotary and push wheel.

All switches and buttons of the machine are color-coded so that the driver can find the desired function faster. The buttons with a safety unction are red, the ones for the Hydraulics are green, for the electrics grey and for the drive blue. In order to always be able to use the directional switch even in the dark, all operating elements light up.