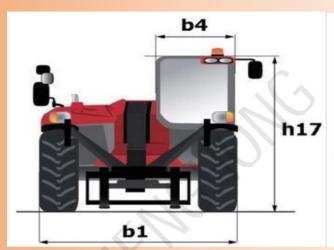

# Product specification

| Max.capacity               |                        |                        |                          | 5                       | 000 kg |        |  |
|----------------------------|------------------------|------------------------|--------------------------|-------------------------|--------|--------|--|
| Max.lifting he             |                        |                        | 9.8m                     |                         |        |        |  |
| Max.outrea                 | <b>^</b>               |                        | 4.5m                     |                         |        |        |  |
| Overall length to carriage |                        | 111                    |                          | 6.4m                    |        |        |  |
| Length to face of forks    |                        | 11                     |                          |                         | 7.62m  |        |  |
| Overall width              |                        | b1                     |                          | 2.4m                    |        |        |  |
| Overall height             |                        | h17                    |                          | 2.55 m                  |        |        |  |
| Wheelbase                  |                        | у                      |                          | 3.15 m                  |        |        |  |
| Ground clearance           |                        | m4                     |                          | 0.35 m                  |        |        |  |
| Overall cab width          |                        | b4                     |                          | 0.84m                   |        |        |  |
| Tilt-upangle               |                        | a4                     |                          | 12°                     |        |        |  |
| Tilt-down angle            |                        | a5                     |                          | 114°                    |        |        |  |
| External turning radiu     |                        |                        | 4.25m                    |                         |        |        |  |
| Overall weig               |                        |                        | 12800 kg                 |                         |        |        |  |
| Tires type                 |                        |                        | Pneumatic                |                         |        |        |  |
| Standard tir               |                        |                        | 16/70-20                 |                         |        |        |  |
| Forks length/width         | 1/e/s                  |                        | 1220 mm x 125 mm / 50 mm |                         |        |        |  |
| Lifting                    |                        |                        | 18s                      |                         |        |        |  |
| Lowering                   |                        |                        | 14.4s                    |                         |        |        |  |
| Extension                  |                        |                        | 17.9 s                   |                         |        |        |  |
| Transmission               |                        |                        | Torque converter         |                         |        |        |  |
| Number of gears(forw       |                        |                        | 40 km/h                  |                         |        |        |  |
| Max.travel speed           |                        |                        |                          | Automatic air-cut brake |        |        |  |
| Fuel tank                  |                        |                        | 95L                      |                         |        |        |  |
| ENGINE OPTION              |                        |                        |                          |                         |        |        |  |
| Engine                     | Cummins<br>4BT3.9-C125 | Cummins<br>QSB3.9-C125 | Cummins<br>QSF3.8        | Perkins                 | YUCHAI | YUNNEI |  |
| Rated power kw             | 93                     | 93                     | 93                       | 74.5                    | 92KW   | 88.3KW |  |
| Engine emission standard   | STAGE II               | EURO III               | EPA4                     | EPA4/EURO<br>V          | EUROV  | EUROV  |  |