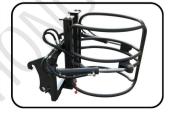

### Machine on lowered stabilisers with forks Metric

Hydraulic pallet fork

360° Grapple

Auger

4 in 1 Bucket

6 in 1 Bucket

**Grass Fork** 

Wood Fork 1