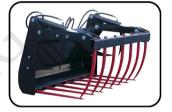

### Machine on lowered stabilisers with forks Metric

Hydraulic pallet fork

360° Grapple

Auger

4 in 1 Bucket

6 in 1 Bucket

**Grass Fork** 

Wood Fork 1