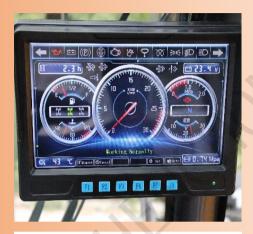

# Technical highlights

The Telescopic forklift has a modern operating concept with a large 7-inch LCD display. The design of the display is simple and intuitive. All important vehicle data and functions are displayed in the main menu. The Brightness can be adjusted and individually adapted to your needs. The optional rear view camera allows for improved rear view.