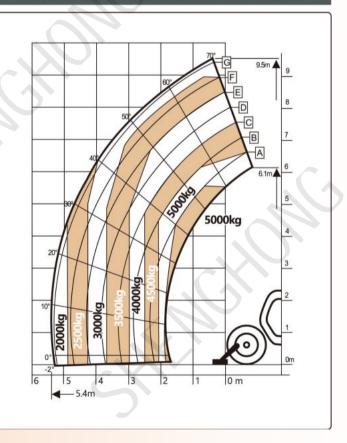

### Machine on lowered stabilisers with forks Metric

Hydraulic pallet fork

360° Grapple

Auger

4 in 1 Bucket

6 in 1 Bucket

**Grass Fork** 

Wood Fork 1