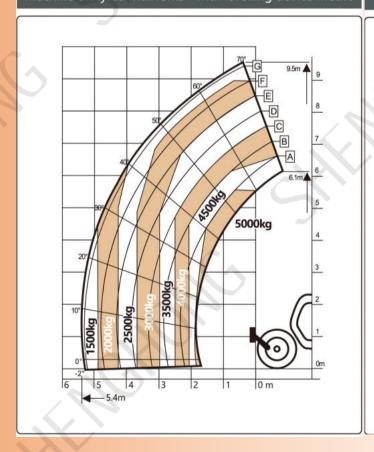

|        |        |  |
| ENGINE OPTION              |                        |                        |                          |                         |        |        |  |
| Engine                     | Cummins<br>4BT3.9-C125 | Cummins<br>QSB3.9-C125 | Cummins<br>QSF3.8        | Perkins                 | YUCHAI | YUNNEI |  |
| Rated power kw             | 93                     | 93                     | 93                       | 74.5                    | 92KW   | 88.3KW |  |
| Engine emission standard   | STAGE II               | EURO III               | EPA4                     | EPA4/EURO<br>V          | EUROV  | EUROV  |  |

# Product specification







### Machine on tyres with forks - with levelling device Metric

### Machine on lowered stabilisers with forks Metric















Hydraulic pallet fork

360° Grapple







Auger

4 in 1 Bucket

6 in 1 Bucket









**Grass Fork** 

Wood Fork 1

Wood Fork 2

Wood Fork 3









**Snow Blade** 

Trencher

Open Sweeper

**Closed Sweeper** 









**Dustpan Bucket** 

V Blade

Platform

**Snow Blower** 









Lawn Mover

Hook

Grass Clip

Snow bucket with wings